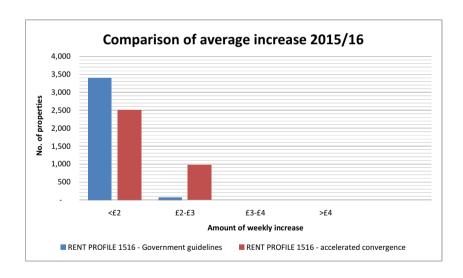

| Percentage of<br>Average Rent<br>Increase |       | No. of properties | Percentage of properties receiving this increase | Amount of increase |       | Percentage of properties receiving this increase |
|-------------------------------------------|-------|-------------------|--------------------------------------------------|--------------------|-------|--------------------------------------------------|
|                                           |       |                   |                                                  |                    |       |                                                  |
| up to 3%                                  |       | 3,477             | 100%                                             | <£2                | 3,405 | 98%                                              |
| between 3%-5%                             |       | -                 | 0.0%                                             | £2-£3              | 72    | 2.1%                                             |
| between 5%-7%                             |       | -                 | 0.0%                                             | £3-£4              | -     | 0%                                               |
| Above 7%                                  |       | -                 | 0.0%                                             | >£4                | -     | 0%                                               |
|                                           |       |                   |                                                  |                    |       |                                                  |
|                                           | Total | 3,477             | 100.0%                                           | Total              | 3,477 | 100%                                             |

| Number of properties included in the Rent Increase 2015/16 |        |                     |            |          | 3,477      |            |  |  |
|------------------------------------------------------------|--------|---------------------|------------|----------|------------|------------|--|--|
| Average Rent Increase                                      |        | Percentage<br>2.28% |            | Amount   |            |            |  |  |
|                                                            |        |                     |            | £1.77    |            |            |  |  |
| Breakdown of Average Rent In                               | crease |                     |            |          |            |            |  |  |
|                                                            |        |                     | Percentag  |          |            | Percentag  |  |  |
|                                                            |        |                     | e of       |          |            | e of       |  |  |
|                                                            |        |                     | properties | A 4      |            | properties |  |  |
| Danisations of Assessed Danit                              |        |                     | receiving  | Amount   |            | receiving  |  |  |
| Percentage of Average Rent                                 |        |                     | this       | of       |            | this       |  |  |
| Increase                                                   |        | No. of prop         | increase   | increase | No. of pro | increase   |  |  |
| up to 3%                                                   |        | 3,445               | 99.1%      | <£2      | 2,509      | 729        |  |  |
| between 3%-5%                                              |        | 32                  | 0.9%       | £2-£3    | 968        | 27.8%      |  |  |
| between 5%-7%                                              |        | -                   | 0.0%       | £3-£4    | -          | 0%         |  |  |
| Above 7%                                                   |        | -                   | 0.0%       | >£4      | -          | 0%         |  |  |
|                                                            | Total  | 3.477               | 100.0%     | Total    | 3.477      | 100%       |  |  |